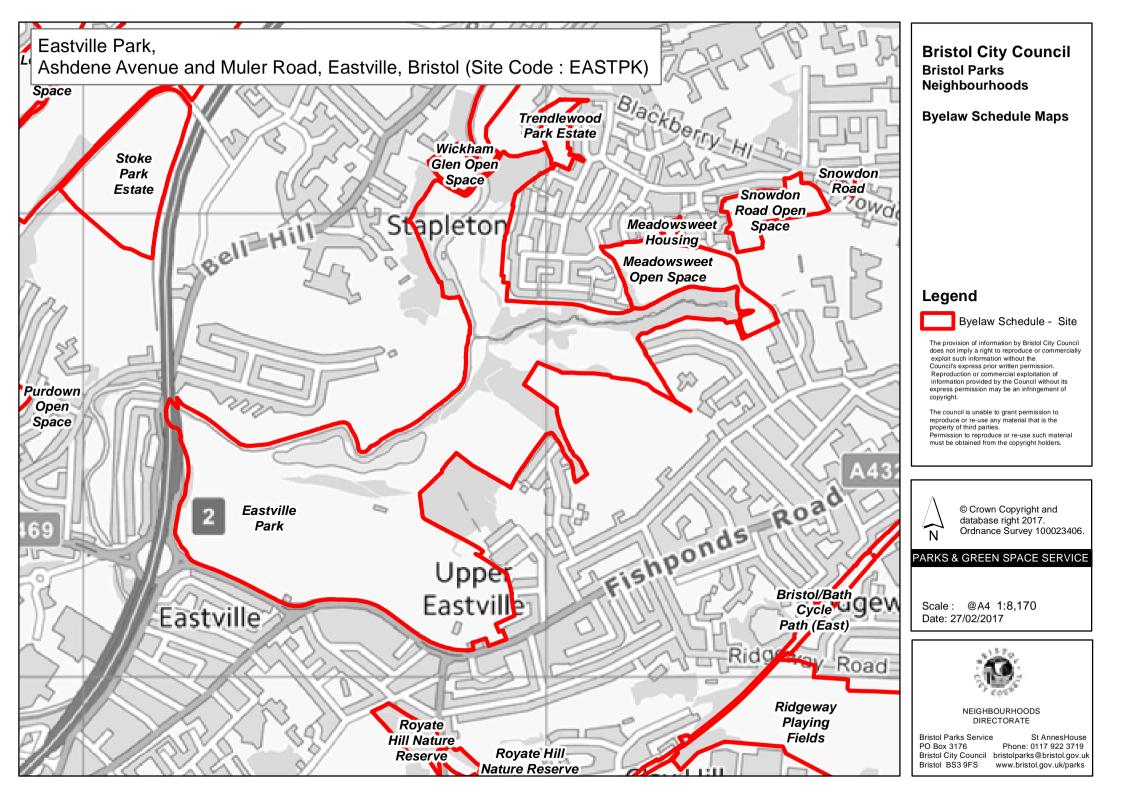

## **Bristol City Council** Bristol Parks Neighbourhoods

**Byelaw Schedule Maps** 

## Legend

Bvelaw Schedule - Site

The provision of information by Bristol City Council does not imply a right to reproduce or commercially exploit such information without the Council's express prior written permission. Reproduction or commercial exploitation of information provided by the Council without its express permission may be an infringement of

The council is unable to grant permission to reproduce or re-use any material that is the property of third parties. Permission to reproduce or re-use such material must be obtained from the copyright holders.

Bristol Parks Service St AnnesHouse Phone: 0117 922 3719 Bristol City Council bristolparks@bristol.gov.uk Bristol BS3 9FS www.bristol.gov.uk/parks