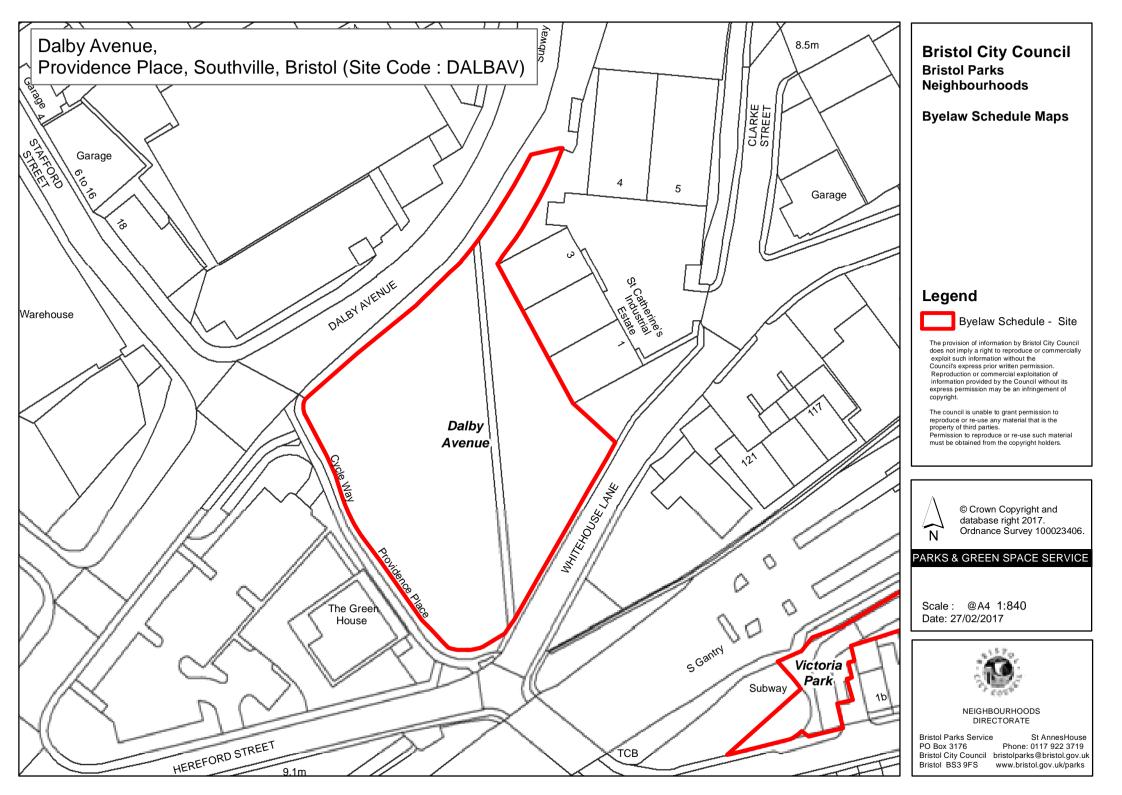

## **Bristol City Council** Bristol Parks Neighbourhoods

**Byelaw Schedule Maps** 

## Legend

Bvelaw Schedule - Site

The provision of information by Bristol City Council does not imply a right to reproduce or commercially exploit such information without the Council's express prior written permission. Reproduction or commercial exploitation of information provided by the Council without its express permission may be an infringement of

The council is unable to grant permission to reproduce or re-use any material that is the property of third parties. Permission to reproduce or re-use such material must be obtained from the copyright holders.

Bristol Parks Service St AnnesHouse Phone: 0117 922 3719 Bristol City Council bristolparks@bristol.gov.uk Bristol BS3 9FS www.bristol.gov.uk/parks