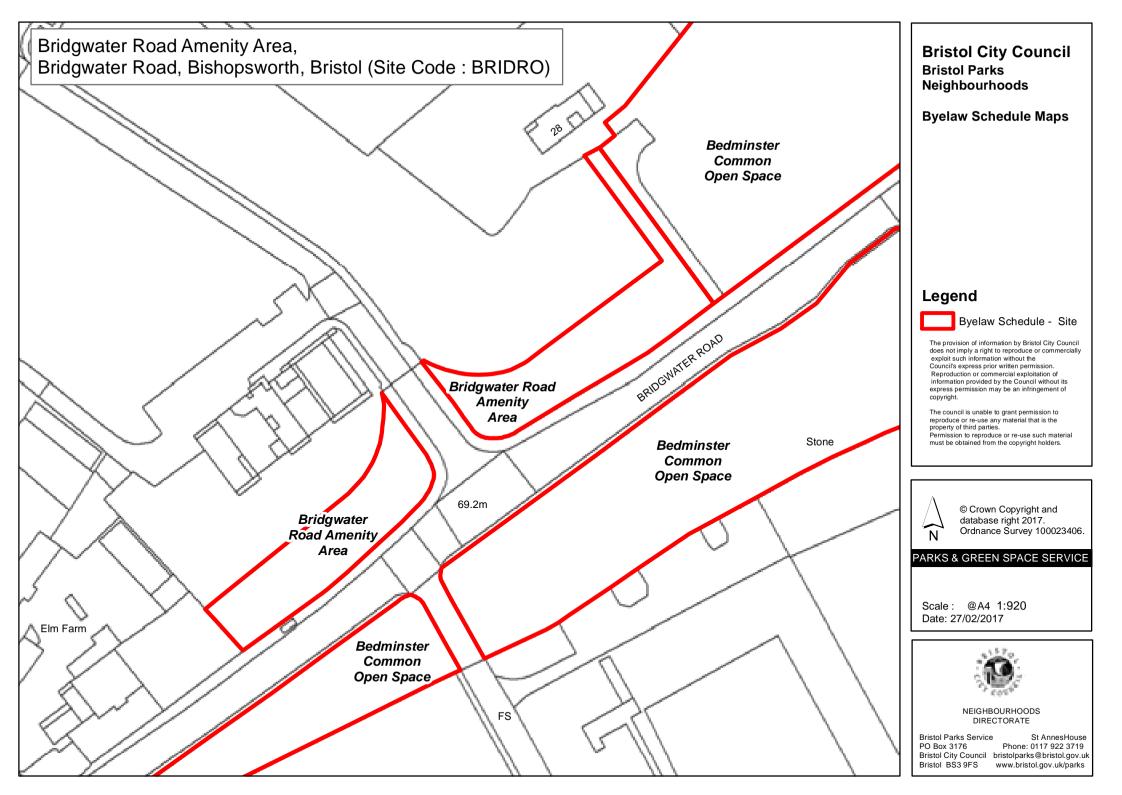

## **Bristol City Council** Bristol Parks Neighbourhoods

**Byelaw Schedule Maps** 

## Legend

Bvelaw Schedule - Site

The provision of information by Bristol City Council does not imply a right to reproduce or commercially exploit such information without the Council's express prior written permission. Reproduction or commercial exploitation of information provided by the Council without its express permission may be an infringement of

The council is unable to grant permission to reproduce or re-use any material that is the property of third parties. Permission to reproduce or re-use such material must be obtained from the copyright holders.

Bristol Parks Service St AnnesHouse Phone: 0117 922 3719 Bristol City Council bristolparks@bristol.gov.uk Bristol BS3 9FS www.bristol.gov.uk/parks