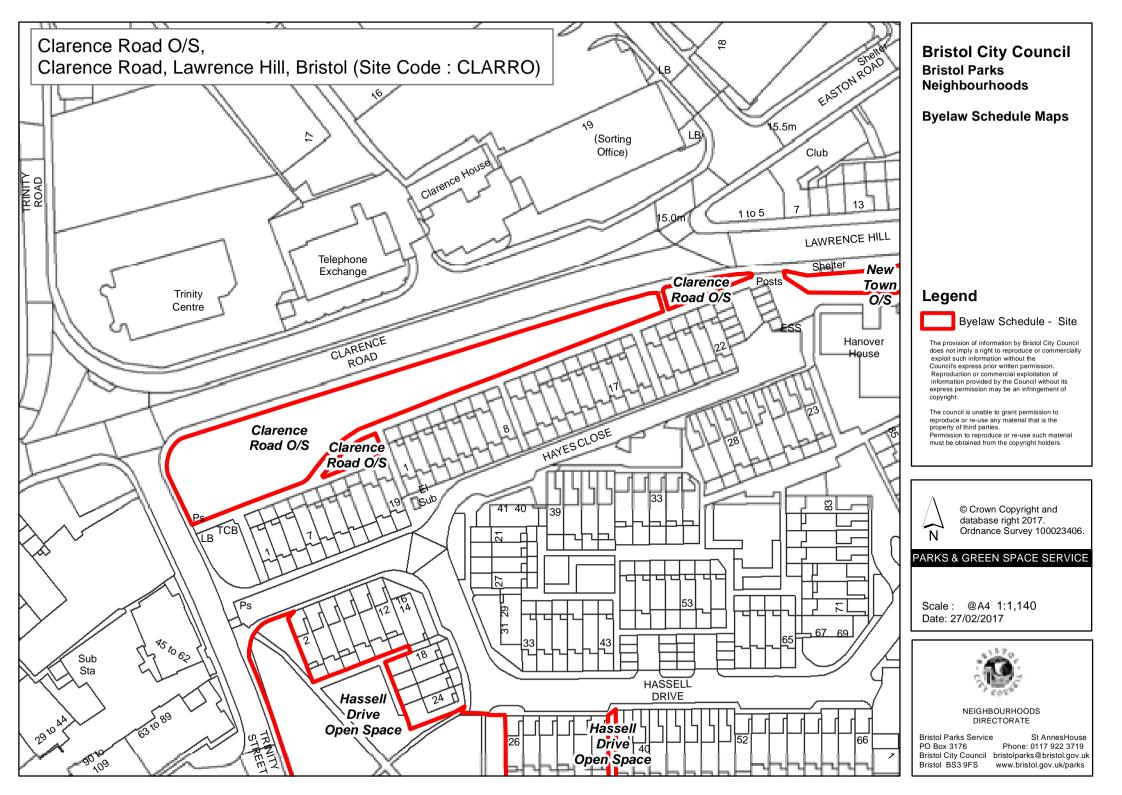

## **Bristol City Council** Bristol Parks Neighbourhoods

**Byelaw Schedule Maps** 

## Legend

Bvelaw Schedule - Site

The provision of information by Bristol City Council does not imply a right to reproduce or commercially exploit such information without the Council's express prior written permission. Reproduction or commercial exploitation of information provided by the Council without its express permission may be an infringement of

The council is unable to grant permission to reproduce or re-use any material that is the property of third parties. Permission to reproduce or re-use such material must be obtained from the copyright holders.

Bristol Parks Service St AnnesHouse Phone: 0117 922 3719 Bristol City Council bristolparks@bristol.gov.uk Bristol BS3 9FS www.bristol.gov.uk/parks