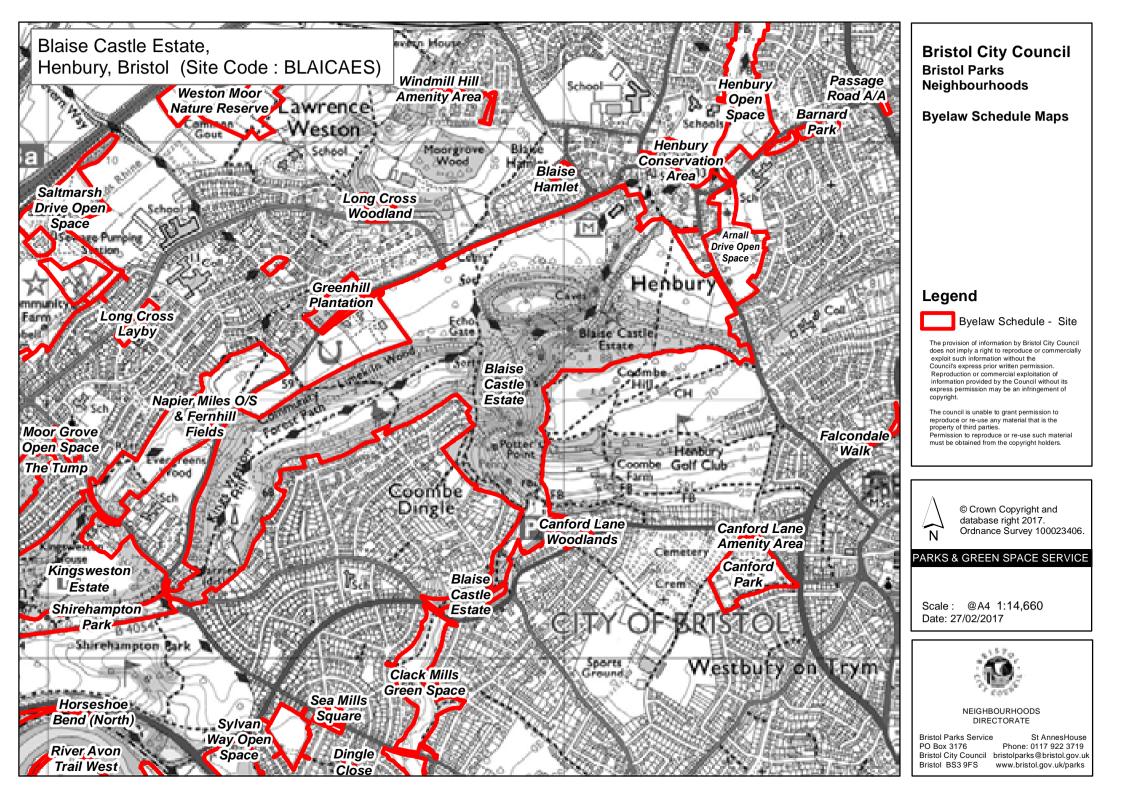

## **Bristol City Council** Bristol Parks Neighbourhoods

**Byelaw Schedule Maps** 

## Legend

Bvelaw Schedule - Site

The provision of information by Bristol City Council does not imply a right to reproduce or commercially exploit such information without the Council's express prior written permission. Reproduction or commercial exploitation of information provided by the Council without its express permission may be an infringement of