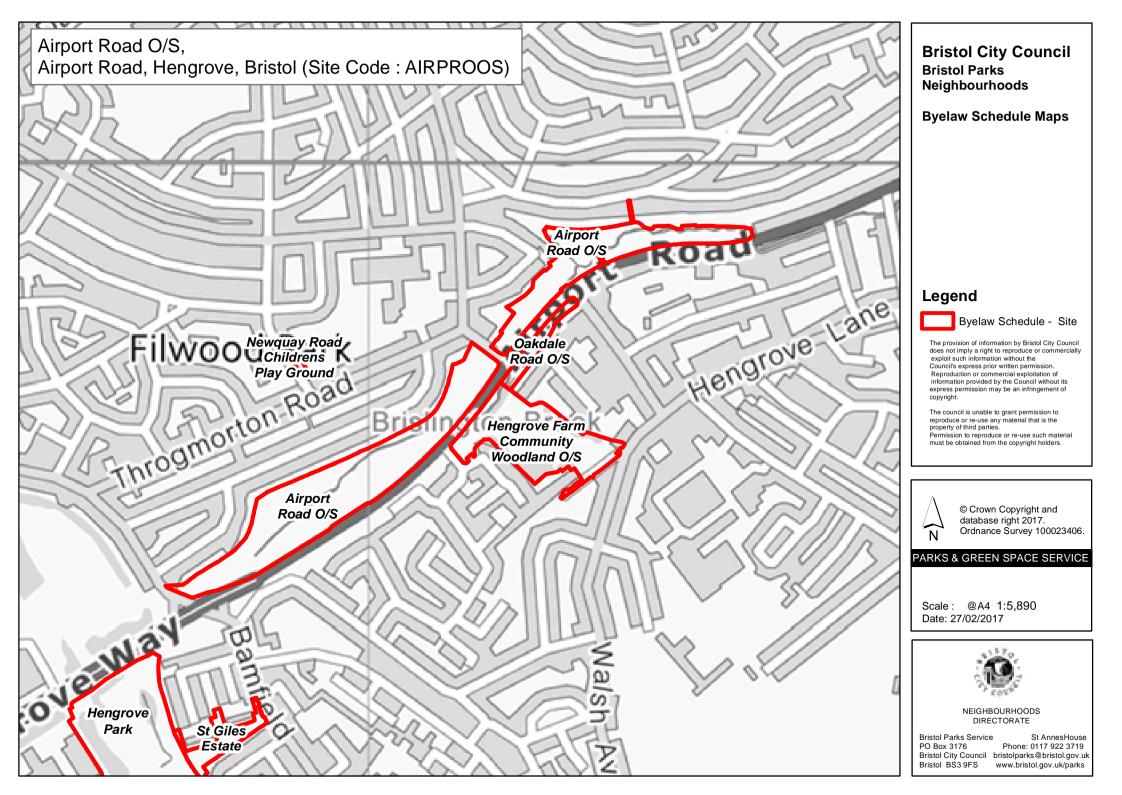

## **Bristol City Council** Bristol Parks Neighbourhoods

**Byelaw Schedule Maps** 

## Legend

Bvelaw Schedule - Site

The provision of information by Bristol City Council does not imply a right to reproduce or commercially exploit such information without the Council's express prior written permission. Reproduction or commercial exploitation of information provided by the Council without its express permission may be an infringement of