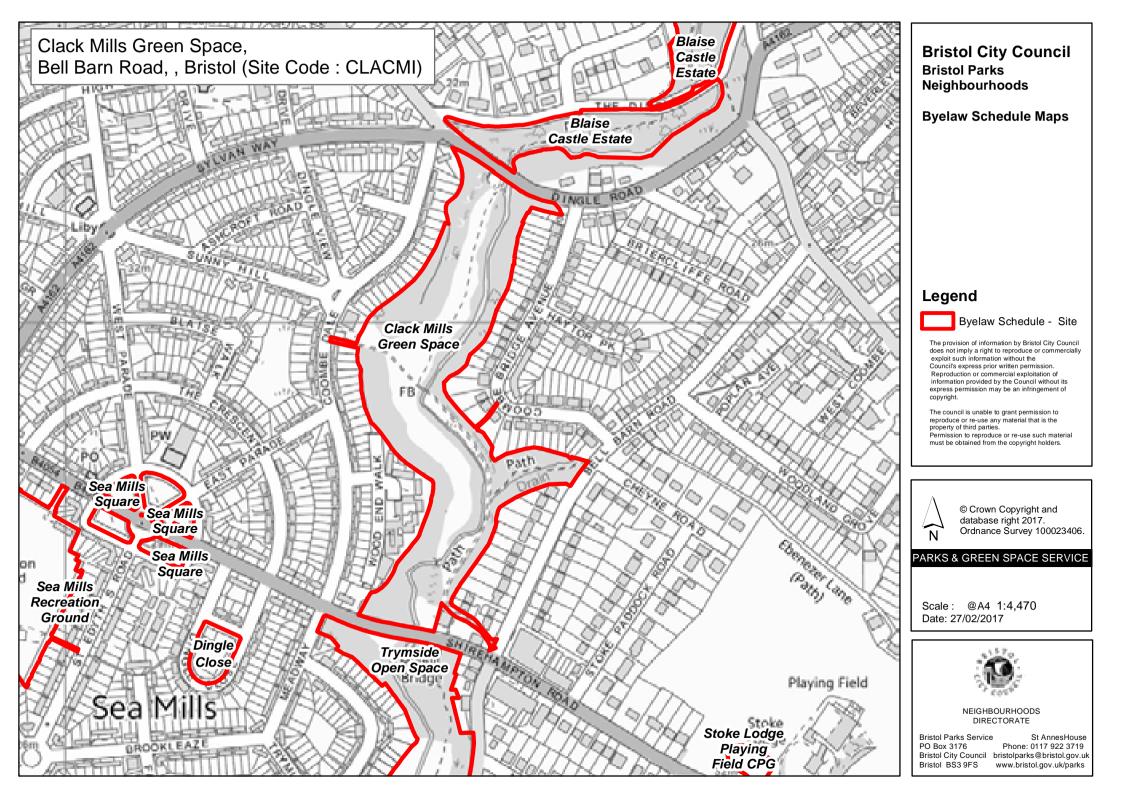

## **Bristol City Council** Bristol Parks Neighbourhoods

**Byelaw Schedule Maps** 

## Legend

Bvelaw Schedule - Site

The provision of information by Bristol City Council does not imply a right to reproduce or commercially exploit such information without the Council's express prior written permission. Reproduction or commercial exploitation of information provided by the Council without its express permission may be an infringement of