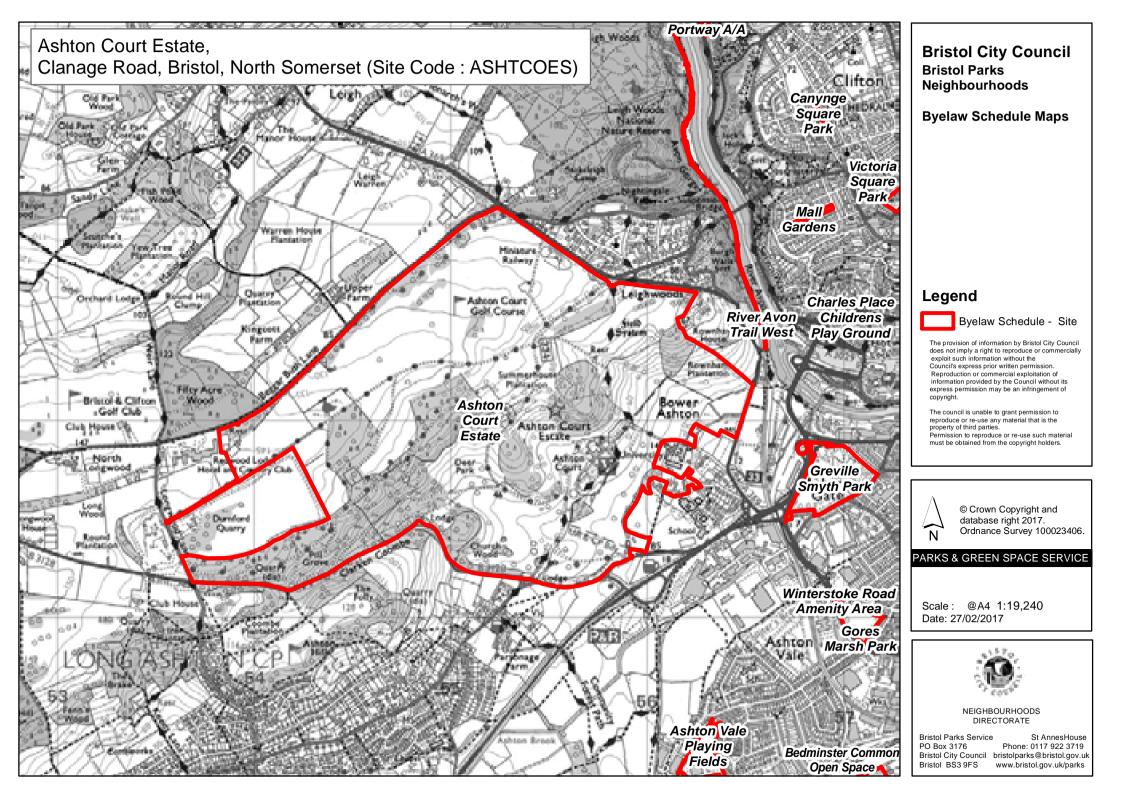

## **Bristol City Council** Bristol Parks Neighbourhoods

**Byelaw Schedule Maps** 

## Legend

Bvelaw Schedule - Site

The provision of information by Bristol City Council does not imply a right to reproduce or commercially exploit such information without the Council's express prior written permission. Reproduction or commercial exploitation of information provided by the Council without its express permission may be an infringement of

The council is unable to grant permission to reproduce or re-use any material that is the property of third parties. Permission to reproduce or re-use such material must be obtained from the copyright holders.

Bristol Parks Service St AnnesHouse Phone: 0117 922 3719 Bristol City Council bristolparks@bristol.gov.uk Bristol BS3 9FS www.bristol.gov.uk/parks